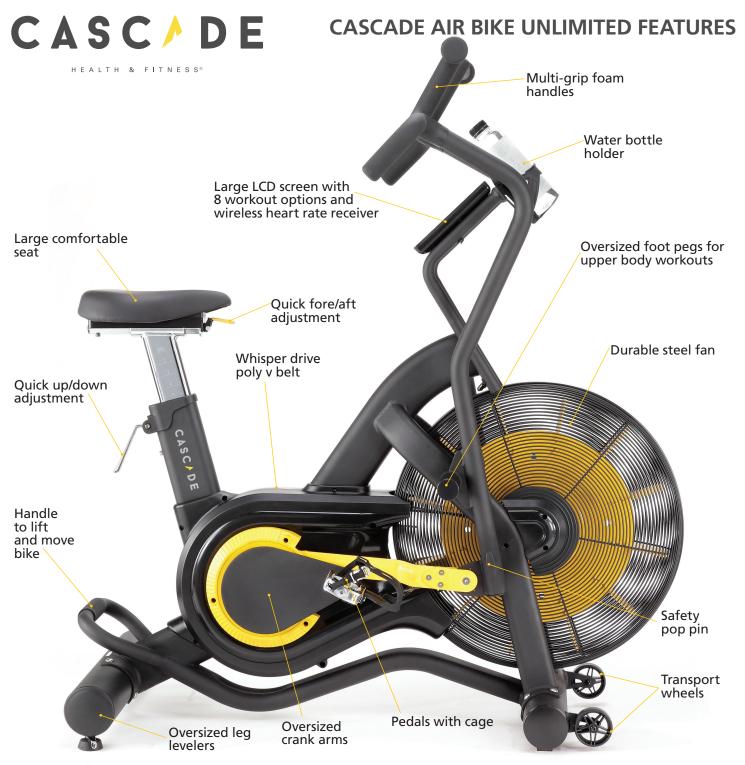

## **NEW CASCADE AIR BIKE UNLIMITED**Built Tough To Last Long

Commercial quality, the new Cascade Unlimited Air Bike is built to be the strongest and most durable air bike ever made. In air bike technology, weight and tough construction matters – as users often engage in high intensity total body workouts in and out of the saddle.

Comfortable and easy to use, the Cascade Air Bike offers unlimited air resistance. Like with all air bikes, the individual controls the intensity as they pedal, push, and pull to meet their own fitness objectives. The large foot pegs also make it simple when users only want a great upper body workout. The Cascade Unlimited model is designed with multi-grip handlebars and pedals with cages.

## **CASCADE AIR BIKES - KEY PRODUCT FEATURES**

**Unlimited Air Resistance**The durable dual steel fan blades handle the most intense workout.

The console offers interval programs for high intensity workouts and displays time, distance, calories, rpm, watts, H/R and speed.

Micro-Fit Seat Adjustment

The 4 way adjustable seat allows
for a quick and easy personalized
fit.

**Sealed Bearings**The commercial grade design is built to last.

Cascade Air Bike Unlimited

## **KEY BENEFITS**

- Unlimited air resistance
- Commercial quality extremely durable
- 8 workout programs
- Great value