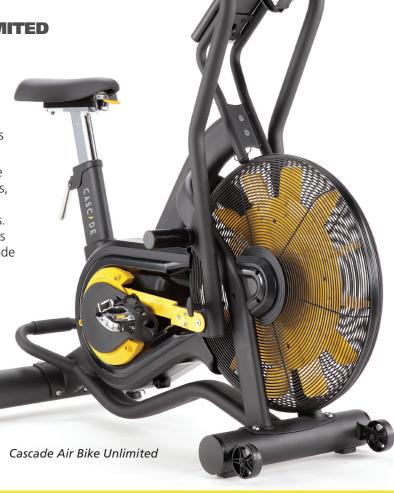

## **NEW CASCADE AIR BIKE UNLIMITED**Built Tough To Last Long

Commercial quality, the new Cascade Unlimited Air Bike is built to be the strongest and most durable air bike ever made. In air bike technology, weight and tough construction matters – as users often engage in high intensity total body workouts in and out of the saddle.

Comfortable and easy to use, the Cascade Air Bike offers unlimited air resistance. Like with all air bikes, the individual controls the intensity as they pedal, push, and pull to meet their own fitness objectives. The large foot pegs also make it simple when users only want a great upper body workout. The Cascade Unlimited model is designed with multi-grip handlebars and pedals with cages.

## **CASCADE AIR BIKES - KEY PRODUCT FEATURES**

**Unlimited Air Resistance**The durable dual steel fan blades handle the most intense workout.

The console offers interval programs for high intensity workouts and displays time, distance, calories, rpm, watts, H/R and speed.