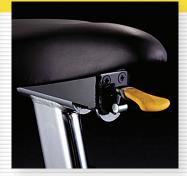

Micro-Fit Seat Adjustment

The 4 way adjustable seat allows
for a quick and easy personalized
fit.

**Sealed Bearings**The commercial grade design is built to last.

Cascade Air Bike Unlimited