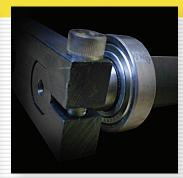

Micro-Fit Seat Adjustment

The 4 way adjustable seat allows
for a quick and easy personalized
fit.

**Sealed Bearings**The commercial grade design is built to last.

Cascade Air Bike Unlimited