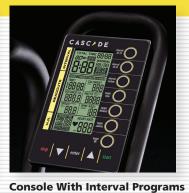

## **CASCADE AIR BIKES - KEY PRODUCT FEATURES**

**Unlimited Air Resistance**The durable dual steel fan blades handle the most intense workout.

The console offers interval programs for high intensity workouts and displays time, distance, calories, rpm, watts, H/R and speed.