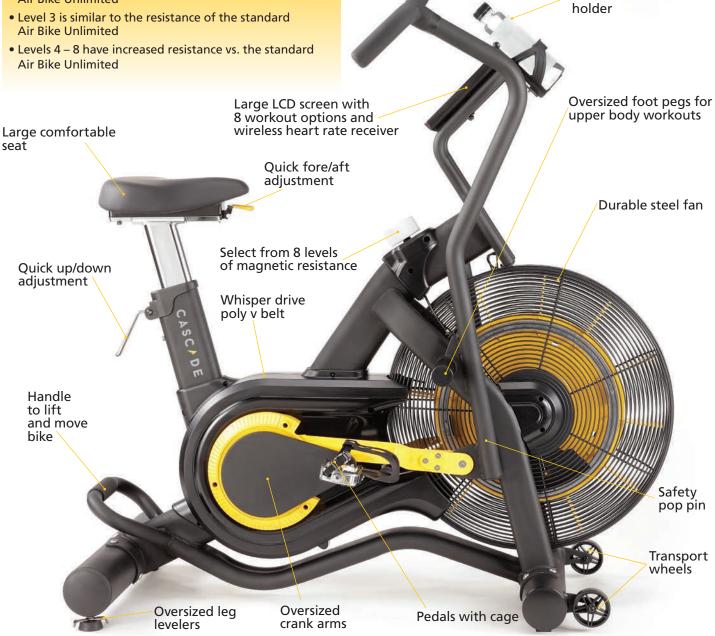

## **CASCADE AIR BIKE UNLIMTED MAG - KEY PRODUCT FEATURES**

Magnetic Resistance Knob

Provides 8 levels of magnetic
resistance to create more workout
options with a greater range of
resistance.

The console offers interval programs for high intensity workouts and displays time, distance, calories, rpm, watts, H/R and speed.

## CASCADE AIR BIKE UNLIMITED MAG

Multi-grip foam

Water bottle

handles

Here are the intensity levels for comparing the CASCADE AIR BIKE UNLIMITED MAG to the standard UNLIMITED model

- Level 1 and 2 have less resistance vs. the standard Air Bike Unlimited