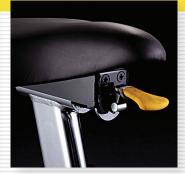

Micro-Fit Seat Adjustment

The 4 way adjustable seat allows
for a quick and easy personalized
fit.

Sealed Bearings
The commercial grade design is built to last.