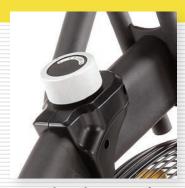

## **CASCADE AIR BIKE UNLIMTED MAG - KEY PRODUCT FEATURES**

Magnetic Resistance Knob

Provides 8 levels of magnetic
resistance to create more workout
options with a greater range of
resistance.

The console offers interval programs for high intensity workouts and displays time, distance, calories, rpm, watts, H/R and speed.