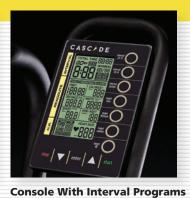

## **CASCADE AIR BIKE UNLIMTED MAG - KEY PRODUCT FEATURES**

Magnetic Resistance Knob

Provides 8 levels of magnetic
resistance to create more workout
options with a greater range of
resistance.

The console offers interval programs for high intensity workouts and displays time, distance, calories, rpm, watts, H/R and speed.