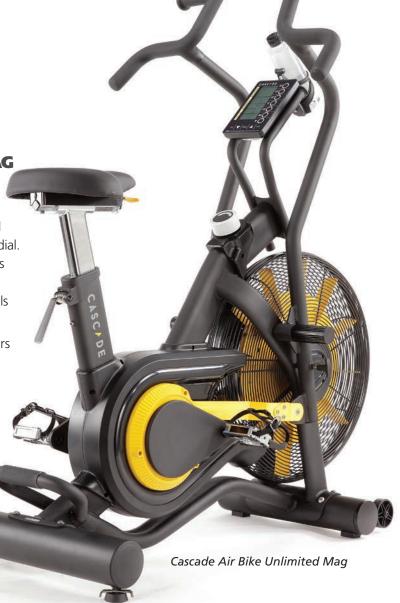

# NEW MODEL WTH MAGNETIC RESISTANCE CASCADE AIR BIKE UNLIMITED MAG

Designed with the same tough durable construction as the standard model, the new Cascade Air Bike Unlimited Mag has 8 levels of magnetic resistance at the turn of a dial. This magnetic feature gives users more resistance options than any other air bike. Lower levels are a great workout choice for more de-conditioned users, while the top levels provide exceptional high intensity exercise.

Like all Cascade Air Bike models, the Unlimited Mag offers infinite air resistance with a multi-grip handlebar design, especially versatile for upper body workouts. It has the same tough construction and durable features and it is ideal for both users needing low resistance exercise as well as offering a high intensity heart pumping workout for more conditioned athletes. The large foot pegs also make it simple when users only want a great upper body workout.

Cascade Air Bike Unlimited Mag