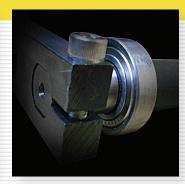

Micro-Fit Seat Adjustment

The 4 way adjustable seat allows
for a quick and easy personalized
fit.

Sealed Bearings
The commercial grade design is built to last.