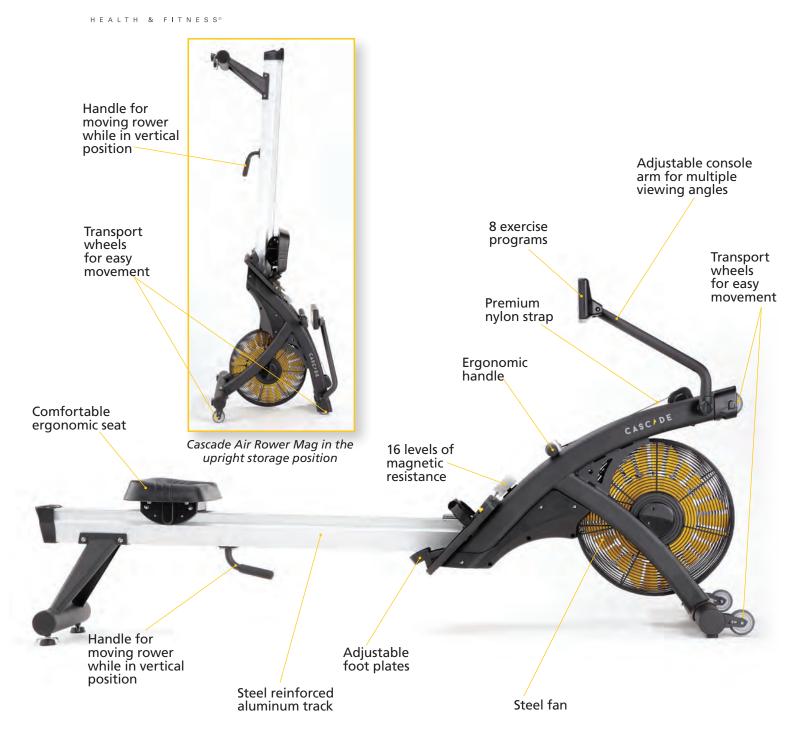

# **CASCADE AIR ROWER MAG - KEY PRODUCT FEATURES**

Fan Combines Air And Magnetic Resistance

Adding air resistance gives more workout options.

**Stand Up Option For Storage** 

Stands up easily on end for convenient storage.

**Comfortable Ergonomic Seat** 

The contoured ergonomic seat is comfortable to sit on during short or long workouts and glides smoothly.

**8 Exercise Programs** 

8 workout programs – exercise feedback includes watts, calories, time, time/500m, distance, strokes/min and HR.