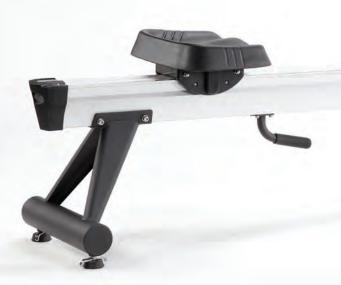

**Comfortable Ergonomic Seat** 

The contoured ergonomic seat is comfortable to sit on during short or long workouts and glides smoothly.

**8 Exercise Programs** 

8 workout programs – exercise feedback includes watts, calories, time, time/500m, distance, strokes/min and HR.