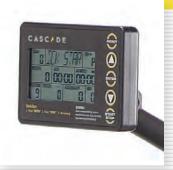

## **CASCADE AIR ROWER MAG**

Smooth and a great workout, our Cascade Air Rower Mag combines all the features of our original magnetic rower with the added benefit of progressive air resistance. Easy to read console offers 8 exercise programs with 16 levels of magnetic resistance and heart rate tracking with a swing away design for enhanced viewing. Rolls easily with a standup option for storage.

**Comfortable Ergonomic Seat** 

The contoured ergonomic seat is comfortable to sit on during short or long workouts and glides smoothly.

**8 Exercise Programs** 

8 workout programs – exercise feedback includes watts, calories, time, time/500m, distance, strokes/min and HR.