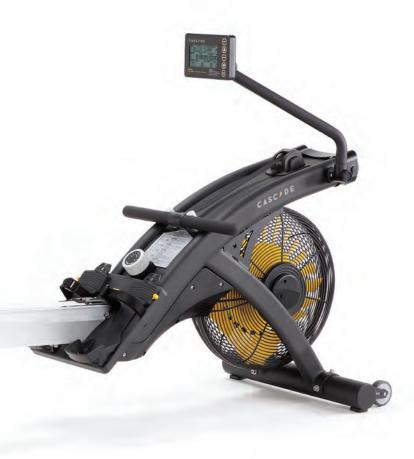

## **CASCADE AIR ROWER MAG**

Smooth and a great workout, our Cascade Air Rower Mag combines all the features of our original magnetic rower with the added benefit of progressive air resistance. Easy to read console offers 8 exercise programs with 16 levels of magnetic resistance and heart rate tracking with a swing away design for enhanced viewing. Rolls easily with a standup option for storage.

# **CASCADE AIR ROWER MAG - KEY PRODUCT FEATURES**

Fan Combines Air And Magnetic Resistance

Adding air resistance gives more workout options.

**Stand Up Option For Storage** 

Stands up easily on end for convenient storage.

#### **KEY BENEFITS**

- Commercial quality
- Smooth, quiet and a great workout
- Adds progressive air resistance for more workout options
- Rolls easily