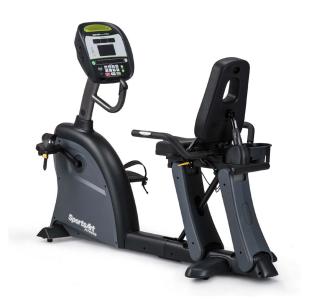

# C545RRECUMBENT CYCLE

SportsArt cycles are self-generating; no-outside power source required. The contact heart rate is standard and a wireless Polar® HR receiver is built in, multiple language options are included (English, Spanish and French).

- ComfortDri vented padded seat back allows for airflow throughout the workout and is molded to provide ultimate support
- · Unique step-through design allows easy access
- · Convenient seat adjustment handles are easy to reach while exercising
- Oversized pedals feature quick strap adjustment for easy customization
- Self-generating no outside power source required