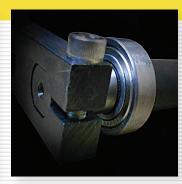

Micro-Fit Seat Adjustment
The 4 way adjustable seat allows
for a quick and easy personalized
fit.

Sealed Bearings
The commercial grade design is built to last.