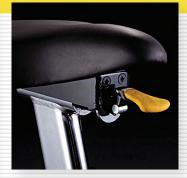

Micro-Fit Seat Adjustment
The 4 way adjustable seat allows
for a quick and easy personalized
fit.

Sealed Bearings
The commercial grade design is built to last.