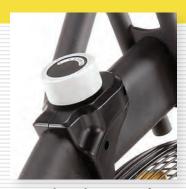

## **CASCADE AIR BIKE UNLIMTED MAG - KEY PRODUCT FEATURES**

Magnetic Resistance Knob

Provides 8 levels of magnetic
resistance to create more workout
options with a greater range of
resistance.

The console offers interval programs for high intensity workouts and displays time, distance, calories, rpm, watts, HIR and speed.