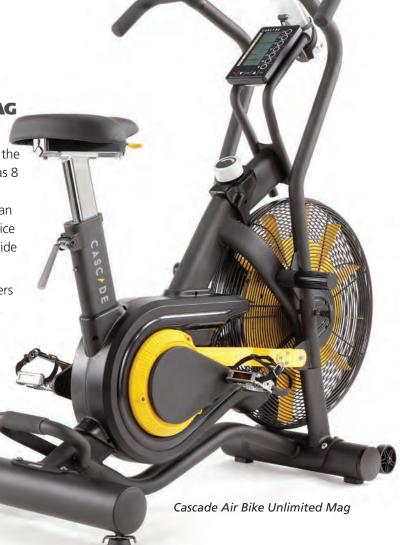

### **CASCADE AIR BIKE UNLIMITED MAG**

Designed with the same tough durable construction as the standard model, the Cascade Air Bike Unlimited Mag has 8 levels of magnetic resistance at the turn of a dial. This magnetic feature gives users more resistance options than any other air bike. Lower levels are a great workout choice for more de-conditioned users, while the top levels provide exceptional high intensity exercise.

Like all Cascade Air Bike models, the Unlimited Mag offers infinite air resistance with a multi-grip handlebar design, especially versatile for upper body workouts. It has the same tough construction and durable features and it is ideal for both users needing low resistance exercise as well as offering a high intensity heart pumping workout for more conditioned athletes. The large foot pegs also make it simple when users only want a great upper body workout.

Cascade Air Bike Unlimited Mag