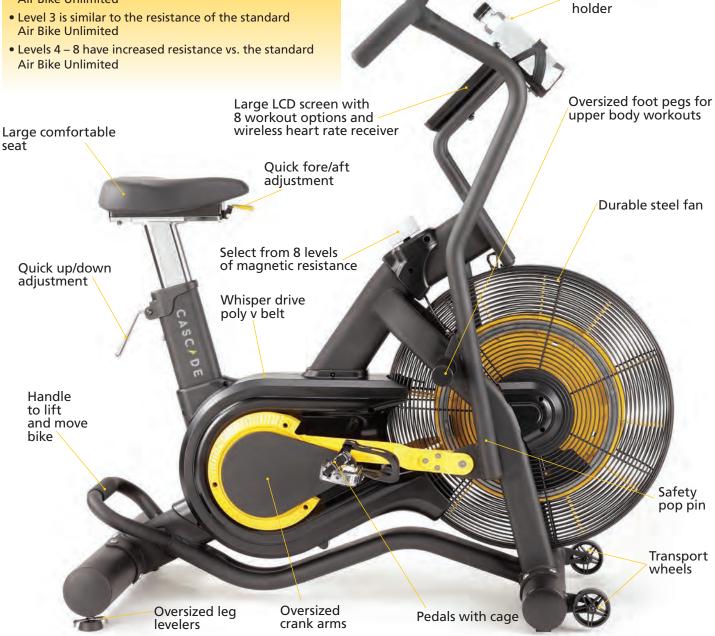

## **CASCADE AIR BIKE UNLIMTED MAG - KEY PRODUCT FEATURES**

Magnetic Resistance Knob

Provides 8 levels of magnetic
resistance to create more workout
options with a greater range of
resistance.

The console offers interval programs for high intensity workouts and displays time, distance, calories, rpm, watts, HIR and speed.

Micro-Fit Seat Adjustment
The 4 way adjustable seat allows
for a quick and easy personalized
fit.

Sealed Bearings
The commercial grade design is built to last.

# CASCADE AIR BIKE UNLIMITED MAG

Multi-grip foam

Water bottle

handles

Here are the intensity levels for comparing the CASCADE AIR BIKE UNLIMITED MAG to the standard UNLIMITED model

- Level 1 and 2 have less resistance vs. the standard Air Bike Unlimited
- Levels 4 8 have increased resistance vs. the standard