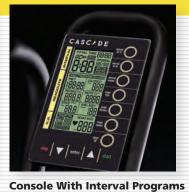

## **CASCADE AIR BIKE UNLIMTED MAG - KEY PRODUCT FEATURES**

Magnetic Resistance Knob

Provides 8 levels of magnetic
resistance to create more workout
options with a greater range of
resistance.

The console offers interval programs for high intensity workouts and displays time, distance, calories, rpm, watts, HIR and speed.