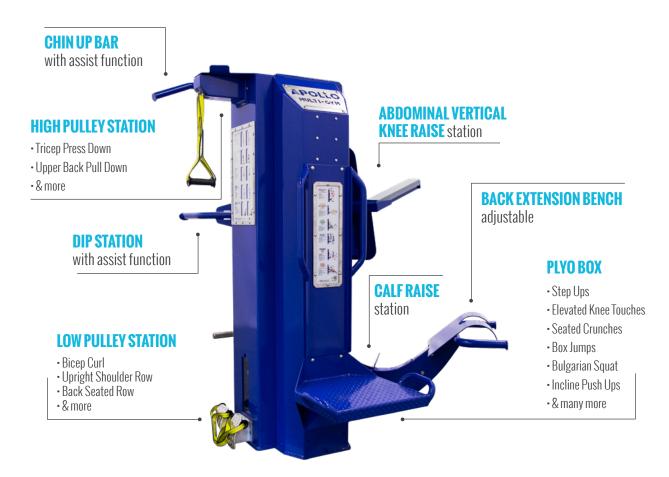

### **POPULAR PULLEY STATION**

The APOLLO features the popular high-low pulley station for a variety of standing or seated exercises. Our unique, tamperproof selectorized weight stack allows users to adjust weight between 10 and 100lbs. Locking safety features also eliminate pinch points or entrapment zones typically seen on selectorized weight stack systems.

#### 16+ DIFFERENT EXERCISES

The APOLLO is designed with over 16 different exercises, offering a full body workout.

With adjustability where needed and our unique chin/dip assist mechanism, the APOLLO multigym is suitable for users of all fitness levels.

#### **5 SIMULTANEOUS USERS**

The APOLLO helps you make the most of your space, with up to five people using the equipment at once.

## The APOLLO is built to maximize indoor or outdoor exercise areas, with over 16 exercises available: