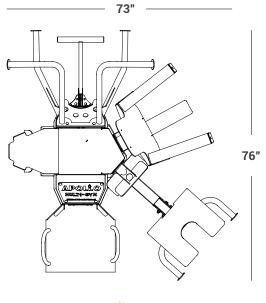

#### **TECHNICAL SPECIFICATIONS**

**Width:** 73" / 185 cm **Weight:** 1046 lbs / 475 kg

Length: 76" / 193 cm Weight Stack Weight:

**Height:** 85" / 216 cm 100 lbs / 45 kg

**Anchoring Requirements:** 4 x concrete anchors with rated "pull out" or "tension" strength of 3400lbs or greater. Anchors must be secured into structural concrete.

#### **CAD DRAWING**