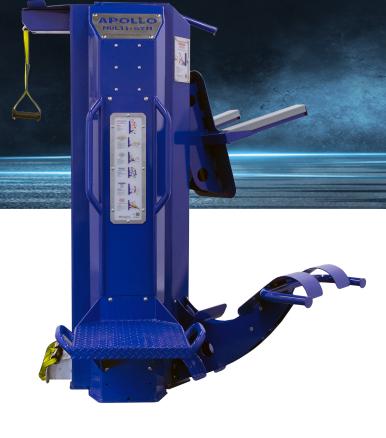

# The Quality of Commercial Gym Fitness Equipment

The APOLLO outdoor fitness multigym takes the basics of indoor commercial fitness equipment and delivers it to the outside world in a tamperproof, durable, and weatherproof package.

Compact, cost effective, and completely safe, the APOLLO is designed for any fitness level or ability.

★ WEATHERPROOF. 
SAFE.