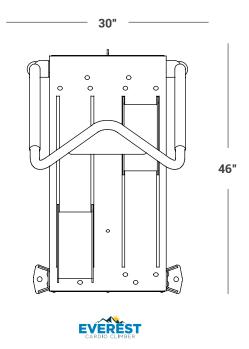

#### **TECHNICAL SPECIFICATIONS**

Width: 30" / 77 cm Length: 46" / 117 cm

**Height:** 70" / 178 cm

**Weight:** 280 lbs / 127 kg

**Anchoring Requirements:** 4 x concrete anchors with rated "pull out" or "tension" strength of 3400lbs or greater. Anchors must be secured into structural concrete.

### **CAD DRAWING**