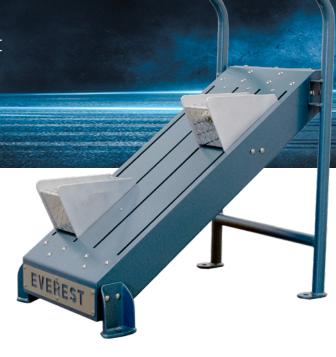

The Everest Cardio Climber is a tamperproof and weatherproof indoor/outdoor cardio fitness machine that provides a biomechanically correct cardio fitness workout

The EVEREST Cardio Climber takes the basics. of indoor fitness equipment and delivers it to the outside world in a tamperproof, durable and weatherproof package.

Compact, cost effective and completely safe, the EVEREST is designed for any fitness level or ability.

**X TAMPERPROOF.** • WEATHERPROOF. O SAFE.

## **CORRECT EXERCISE BIOMECHANICS**

Unlike many outdoor cardio fitness machines, the EVEREST is designed with proper exercise bio-mechanics to ensure user safety and reduce the risk of injury.

The EVEREST fits almost any user ages 13+ with no adjustment needed.

## **CHOOSE YOUR OWN PACE**

The EVEREST Cardio Climber mimics climbing a set of stairs in a continuous motion and allows the user to choose their own step height based on their individual fitness level.