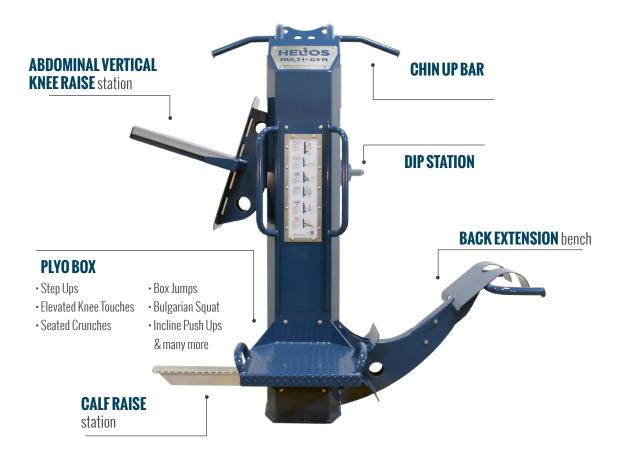

### 11+ DIFFERENT EXERCISES

The HELIOS-NA is designed with over 11 different exercises, offering a full body workout.

With adjustability where needed, and functional fitness stations like our 16" plyo box, the HELIOS-NA is suitable for users of all fitness levels and abilities.

# The HELIOS-NA is built to maximize indoor or outdoor exercise areas, with 11 exercises available: