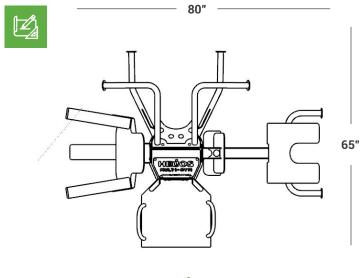

### **TECHNICAL SPECIFICATIONS**

 Width:
 80" / 204 cm
 Height:
 85" / 216 cm

 Length:
 65" / 166 cm
 Weight:
 620 lbs / 282 kg

**Anchoring Requirements:** 4 x concrete anchors with rated "pull out" or "tension" strength of 3400lbs or greater. Anchors must be secured into structural concrete.

### **CAD DRAWING**