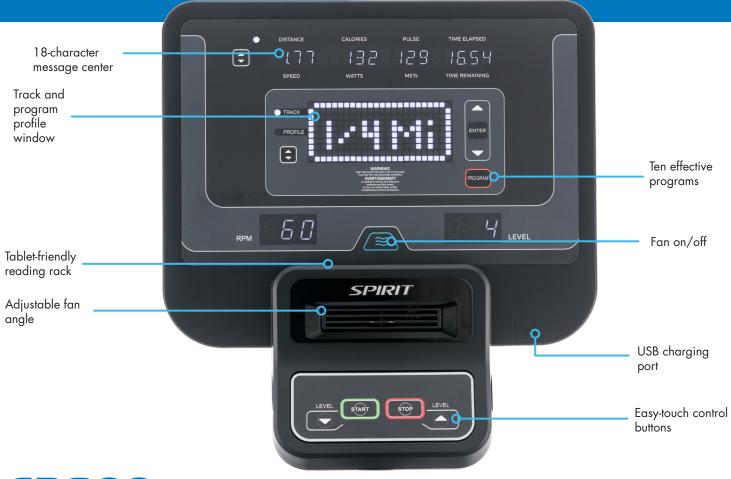

## **CR800** CONSOLE FEATURES

Prisons and correctional facilities are excluded from warranty coverage.

The electronics in the CR800 are designed to provide intuitive operation. The console features a large easy-toread display with a variety of program options for users of all fitness levels, an integrated fan to keep clients cool, and a USB port to help keep their devices charged. The convenient seat-mounted hand pulse grip sensors provide heart rate monitoring on demand.

## **EQUIPMENT SPECIFICATIONS**

| white multi-window LED displays (18-character message center, profile matrix, RPM, and level), cooling fan, USB<br>charging port, Bluetooth FTMS (connects to fitness apps), C-safe |
|-------------------------------------------------------------------------------------------------------------------------------------------------------------------------------------|
| manual, hill, fat burn, cardio, HIIT, interval, fit test, 2 HR, constant power, custom                                                                                              |
| contact and Bluetooth compatible (chest strap sold separately)                                                                                                                      |
| 40 levels                                                                                                                                                                           |
| poly-v belt with self-tensioner                                                                                                                                                     |
| self-generating                                                                                                                                                                     |
| 30 lb                                                                                                                                                                               |
| oversized with fast-latching system                                                                                                                                                 |
| reading rack, dual seat-mounted trays                                                                                                                                               |
| heavy-gauge high-strength steel with durable powder-coat paint                                                                                                                      |
| 60″ L x 29″ W x 51″ H                                                                                                                                                               |
| 164 lb                                                                                                                                                                              |
| 450 lb                                                                                                                                                                              |
|                                                                                                                                                                                     |