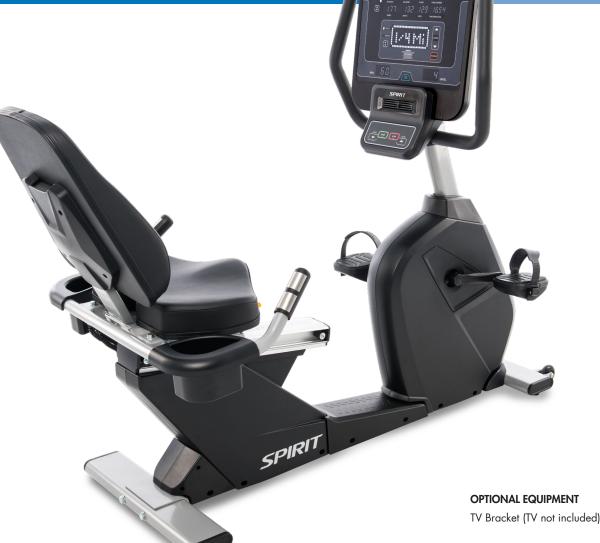

The CR800 Semi-Recumbent Bike is the perfect bike for the commercial environment. The stepthrough design and easy-adjust seat makes it easy for your clients to get on the bike and quickly find the most comfortable seat position. The intuitive console offers multiple program options and up to 40 levels of resistance to keep your clients interested and motivated. The extra smooth ride comes from the perfected gearing and the integrated generator/flywheel system.

## **CR800** SEMI-RECUMBENT BIKE

- Built-in contact and telemetric heart rate capabilities for a more effective workout
- Generator-powered console means there is no need for outlets or power cords
- Oversized foot pedals with fast-latching system
- Contoured high-density foam seat for extra comfort during a long ride
- 40 levels of resistance to satisfy the needs of beginners or advanced exercisers
- Adjustable cooling fan and dual storage trays

## **CR800** CONSOLE FEATURES

Prisons and correctional facilities are excluded from warranty coverage.

The electronics in the CR800 are designed to provide intuitive operation. The console features a large easy-toread display with a variety of program options for users of all fitness levels, an integrated fan to keep clients cool, and a USB port to help keep their devices charged. The convenient seat-mounted hand pulse grip sensors provide heart rate monitoring on demand.