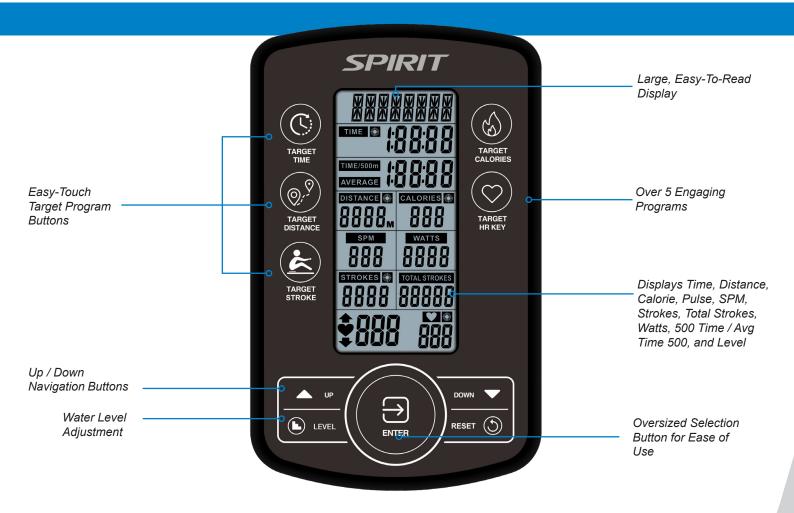

## **CRW800H2O** CONSOLE FEATURES

The new CRW800H2O console features a large, easy-to-read 5.5" LCD and an adjustable viewing angle, ensuring athletes have access to vital workout data when and where it matters most. Clearly marked sections display data including Time, Distance, Calories, Pulse, SPM, Total Strokes, Watts, 500 Time / Avg Time 500, and Level. With 5 pre-programmed workouts and optional manual settings, users of all levels stay engaged and at the peak of their training. The CRW800H2O console also automatically detects strokes, so getting started is as easy as sitting down and pulling on the handlebar.

## **EQUIPMENT SPECIFICATIONS**

Console 5.5" LCD, adjustable console angle and height

Programs manual, target time, target distance, target stroke, target calories, target HR

**Heart Rate** telemetic compatible (chest strap sold separately)