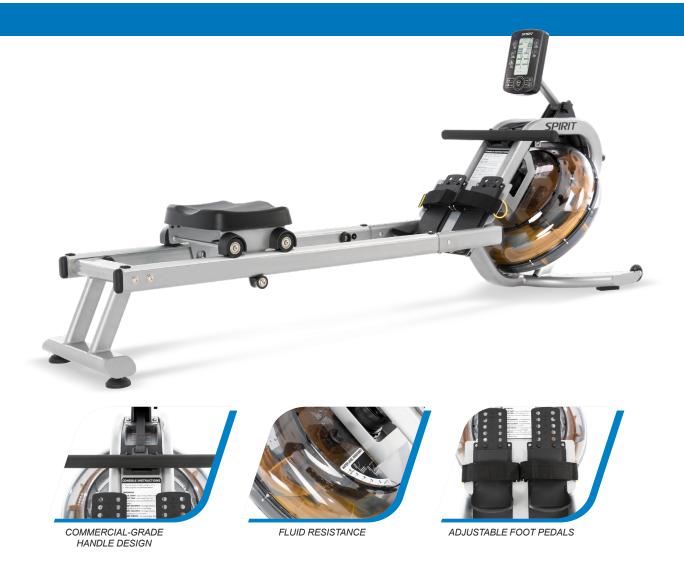

The new SPIRIT Fitness CRW800H2O Water Rowing Machine is a fresh take on one of the most popular full-body workouts available. Constructed with a heavy-duty steel frame and aluminum tracks, this rower is built to last while delivering smooth and quiet performance time and time again. The water tank provides up to 6 levels of resistance, and is positioned at a 45-degree angle to provide an increased range of resistance compared to other rowers on the market. The large flexing foot pedals, comfortable padded handle, and generous 15" seat height make the CRW800H2O one of the most comfortable and accessible commercial rowers available.

## CRW800H20 WATER ROWING MACHINE

- 6 levels of water resistance
- Heavy-duty steel frame can be positioned upright for storage
- Adjustable console provides the perfect viewing angle
- Commercial grade padded handlebar is both comfortable and durable
- Aluminum tracks for guiet and smooth performance
- Large flexing foot pedals and adjustable straps keep feet secure
- Raised 15" seat height gets users on and off with ease
- Large ergonomically molded seat for ultimate comfort
- Tank is pressure tested for long-lasting performance, and angled at 45 degrees to increase range of resistance compared to flat tank designs