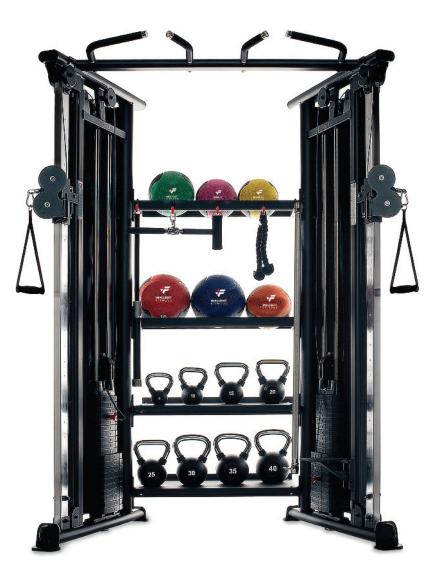

## FOUR SHELF STORAGE SOLUTION SKU: FT1000-KIT

**INFLIGHT** FITNESS

**Pictured here is SKU "FT1000-Bundle" and includes:** FT1000S + FT1000 Accesory Kit + FT1000 Storage Shelves + Six piece Medicine Balls + 8 piece Kettle bells.

## STANDARD FEATURES

- Two open ball shelves hold up to six medicine balls.
- Accessory hooks on top shelf.
- Two tray shelves hold up to eight pair kettlebells.
- Shelves easily accessible from front or back.

## OPTIONAL FEATURES

- Six-piece medicine ball kit 6, 8, 10, 12, 14, 16lbs.
- Single or paired kettlebell sets 5, 10, 15, 20, 25, 30, 35, 40lb. rubber coated kettlebells in vibrant colors.

Lifetime limited warranty on frame, welds, and weights, 3 years on bearings,guide rods, cams, and pulleys, 1 year on cables. See warranty for details.