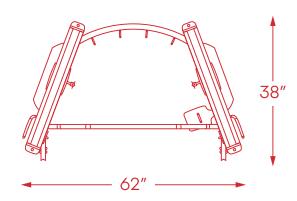

## STANDARD FEATURES

- Two 150 lb. weight stacks, ten 10 lb. plates, and ten 5lb. plates per stack.
- 2:1 Cable pull.
- Integral step to help reach the chin-up bar.
- 24 Exercise heights to accommodate a wide range of users and exercises.
- 88" Overall height.
- Two nylon strap handles standard.
- Steel shrouds powder coated for a mar resistant and lustrous finish.