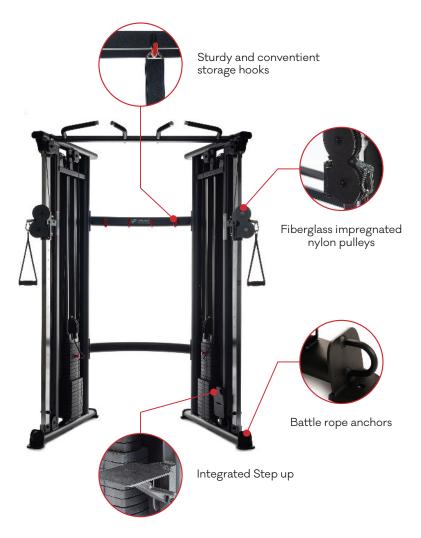

## STANDARD FEATURES

- Two 150 lb. weight stacks, ten 10 lb. plates, and ten 5lb. plates per stack.
- 2:1 Cable pull.
- Integral step to help reach the chin-up bar.
- 24 Exercise heights to accommodate a wide range of users and exercises.
- 88" Overall height.
- Two nylon strap handles standard.
- Steel shrouds powder coated for a mar resistant and lustrous finish.

## **OPTIONAL FEATURES**

- Weight stacks can be upgraded in 50 lb. increments up to 300 lbs. each.
- 4: 1 Cable pull to provide over 13 feet of travel and lower weight momentum.
- Five piece accessory kit with aluminum revolving long bar, ankle strap, triceps rope, short revolving straight bar, and functional exercise handle.