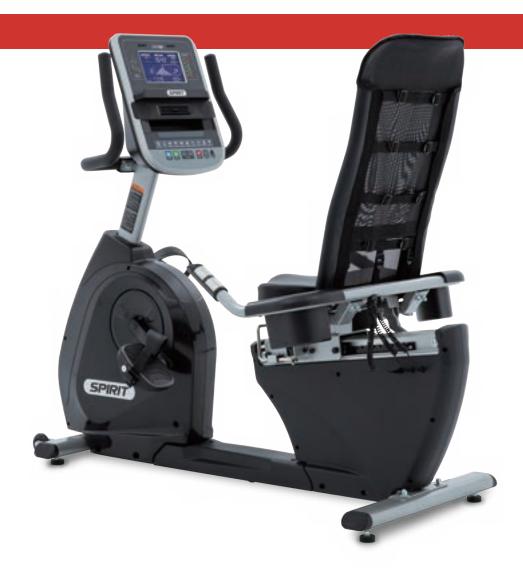

Durable, comfortable, and smooth are all qualities of Spirit Fitness semi-recumbent bikes. Easy adjustments, bright LCD screens, cooling fans, and mesh back seats are standard on all models. The XBR95 is our top of the line semi-recumbent bike. It features additional programs, a heavier flywheel, 40 levels of resistance, and a generator for cord-free operation!

## **FEATURES**

- Oversized 7.5" bright blue backlit LCD screen with separate Muscle Activation Profile and HR % Profile LED displays
- Generator power system eliminates the need to plug it in
- Remote handlebar toggles for convenient resistance changes without taking your hands off the seat handles
- Contact and wireless heart rate monitoring options make your workouts more effective (chest strap transmitter included)
- Adjustable cooling fan and dual speakers with audio jack for comfort and entertainment
- Easy access seat adjustments for fore/aft and reclining backrest positions