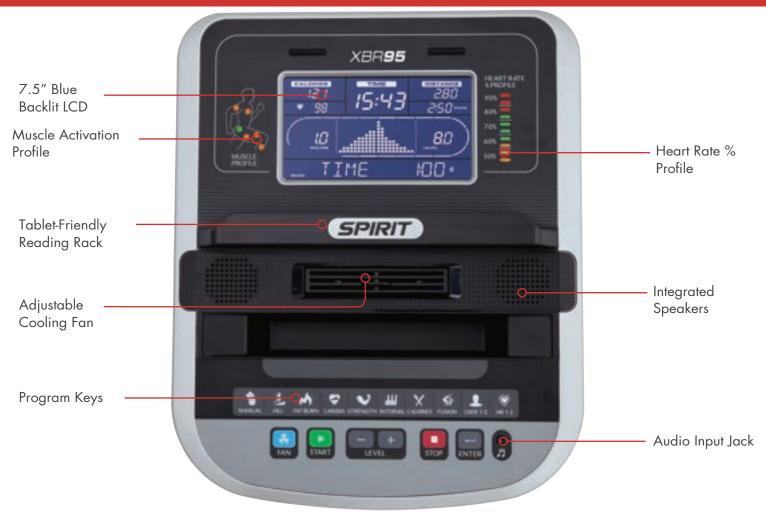

## **FEATURES**

- Oversized 7.5" bright blue backlit LCD screen with separate Muscle Activation Profile and HR % Profile LED displays
- Generator power system eliminates the need to plug it in
- Remote handlebar toggles for convenient resistance changes without taking your hands off the seat handles
- Contact and wireless heart rate monitoring options make your workouts more effective (chest strap transmitter included)
- Adjustable cooling fan and dual speakers with audio jack for comfort and entertainment
- Easy access seat adjustments for fore/aft and reclining backrest positions

## **EQUIPMENT SPECIFICATIONS**

Console 7.5" Blue Backlit LCD, Heart Rate % Profile, Muscle Activation Profile, Tablet-Friendly Reading Rack,

Adjustable Console Angle, Adjustable Fan, Speakers w/3.5mm Audio Jack

Programs Manual, Hill, Fat Burn, Cardio, Strength, Interval, Calories, Fusion, User 1-2, HR 1-2

Heart Rate Contact & Telemetric, Heart Rate Transmitter Strap Included

Resistance Levels 40, Generator Powered