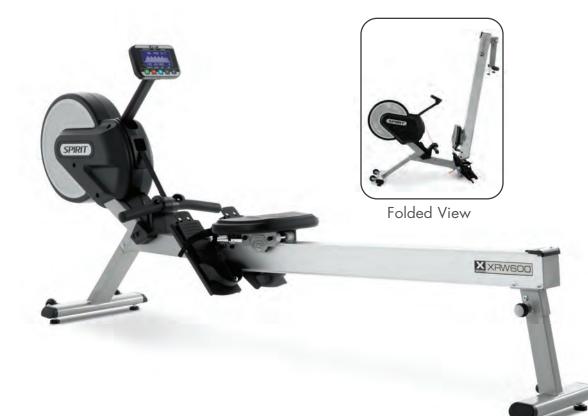

The XRW600 Rower provides an unparalleled full-body workout with a convenient fold-up frame design. The large blue backlit console with height and angle adjustment includes motivating programs to keep you involved, inspired, and reaching your goals. Performance is top-of-the-class with a smooth-action aluminum monorail, industrial-strength handle strap, flex pedals with easy-adjustment, and the combination of both air and magnetic resistance (16 levels) for an exercise experience second to none.

## **FEATURES**

- Fold-up frame design for easy storage
- Ergonomic rowing handle is contoured and padded for superior feel and comfort
- 20" frame height gets you on and off the rower with ease
- Large 5.5" blue backlit display with easy-touch console buttons
- Air and magnetic resistance (16 levels) for smooth operation
- Ten effective programs offer a wide variety of workouts
- Built-in HR receiver (chest strap sold separately)
- Solid steel frame with smooth aluminum monorail
- Flex pedals with easy-adjust numbered settings
- Adjustable console angle and height for the perfect viewing angle

## **EQUIPMENT SPECIFICATIONS**

| •               |                                                                                                                        |
|-----------------|------------------------------------------------------------------------------------------------------------------------|
| Console         | 5.5" Blue Backlit LCD, Adjustable Console Angle and Height                                                             |
| Programs        | Manual, Distance, Time, Calories, 20/10 Interval, 10/20 Interval, Custom Interval, Fat Burn, Cardio,<br>Strength, Game |
| Heart Rate      | Telemetric (Chest strap sold separately)                                                                               |
| Resistance      | Air and Magnetic (16 Levels)                                                                                           |
| Power           | Plug-In                                                                                                                |
| Handle          | Angled and Padded for Comfort, 80.7" Travel Length                                                                     |
| Seat            | Contoured and Padded                                                                                                   |
| Foot Rests      | Flex Pedals, Adjustable w/Numbered Sizing                                                                              |
| Frame           | High-Strength Steel w/Durable Powder-Coat Paint; Aluminum Monorail                                                     |
| Frame Height    | 20″                                                                                                                    |
| Monorail        | 39.4" Travel Distance, 54" Overall Length                                                                              |
| Dimensions      | 97″ L x 18″ W x 38″ H                                                                                                  |
| Folded          | 52.5" L x 18" W x 62" H (no tools required)                                                                            |
| Product Weight  | 81 lb                                                                                                                  |
| Max User Weight | 350 lb                                                                                                                 |
| WARRANTY INFORM | <b>Residential Warranty:</b> Frame: Lifetime, Parts: 10 years, Labor: 1 year                                           |