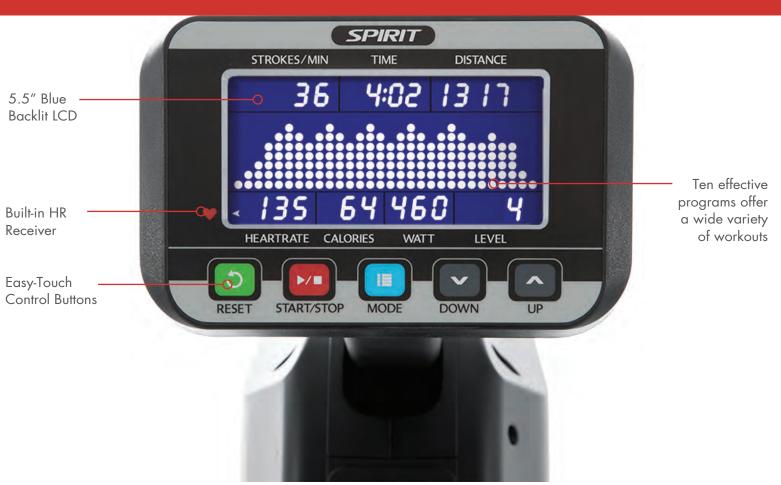

## **FEATURES**

- Fold-up frame design for easy storage
- Ergonomic rowing handle is contoured and padded for superior feel and comfort
- 20" frame height gets you on and off the rower with ease
- Large 5.5" blue backlit display with easy-touch console buttons
- Air and magnetic resistance (16 levels) for smooth operation
- Ten effective programs offer a wide variety of workouts
- Built-in HR receiver (chest strap sold separately)
- Solid steel frame with smooth aluminum monorail
- Flex pedals with easy-adjust numbered settings
- Adjustable console angle and height for the perfect viewing angle

## **EQUIPMENT SPECIFICATIONS**

| •               |                                                                                                                        |
|-----------------|------------------------------------------------------------------------------------------------------------------------|
| Console         | 5.5" Blue Backlit LCD, Adjustable Console Angle and Height                                                             |
| Programs        | Manual, Distance, Time, Calories, 20/10 Interval, 10/20 Interval, Custom Interval, Fat Burn, Cardio,<br>Strength, Game |
| Heart Rate      | Telemetric (Chest strap sold separately)                                                                               |
| Resistance      | Air and Magnetic (16 Levels)                                                                                           |
| Power           | Plug-In                                                                                                                |
| Handle          | Angled and Padded for Comfort, 80.7" Travel Length                                                                     |
| Seat            | Contoured and Padded                                                                                                   |
| Foot Rests      | Flex Pedals, Adjustable w/Numbered Sizing                                                                              |
| Frame           | High-Strength Steel w/Durable Powder-Coat Paint; Aluminum Monorail                                                     |
| Frame Height    | 20″                                                                                                                    |
| Monorail        | 39.4" Travel Distance, 54" Overall Length                                                                              |
| Dimensions      | 97″ L x 18″ W x 38″ H                                                                                                  |
| Folded          | 52.5" L x 18" W x 62" H (no tools required)                                                                            |
| Product Weight  | 81 lb                                                                                                                  |
| Max User Weight | 350 lb                                                                                                                 |
| WARRANTY INFORM | <b>Residential Warranty:</b> Frame: Lifetime, Parts: 10 years, Labor: 1 year                                           |