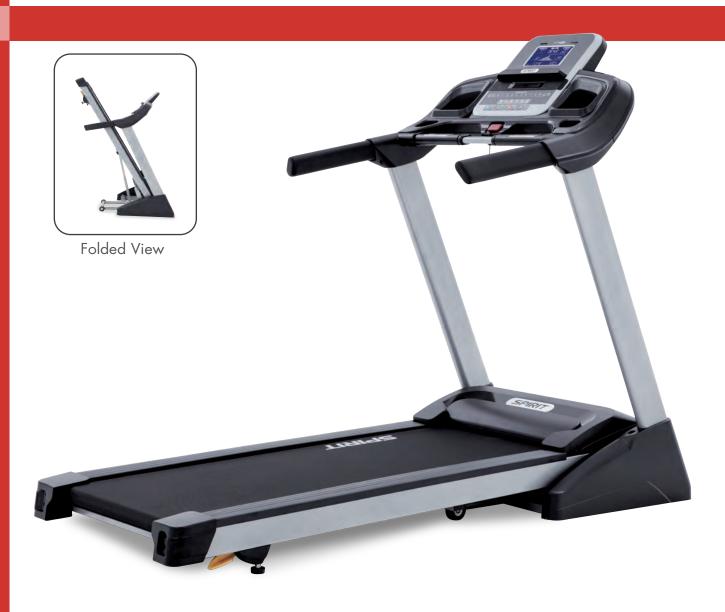

Safety Key Included Drive Motor 2.75 HP

Deck 0.75" Phenolic, Silicone Lubricated

Belt 20" x 55"

Rollers 2.5" & 2.0 (Crowned)

Frame Folding, Heavy-Gauge High Strength w/ Durable Powder Coat Paint

**Dimensions** 78" L x 35" W x 58" H