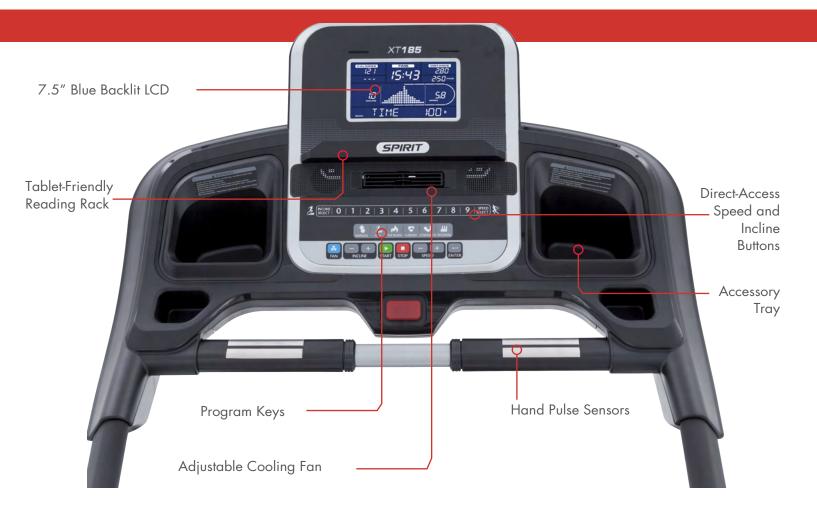

## **FEATURES**

- 7.5" bright blue backlit LCD screen
- Direct-access speed and incline buttons to save time and make workouts more efficient
- Contact heart rate monitoring makes your workouts more effective
- Spacious 20" x 55" workout area with powerful 2.75HP motor
- Adjustable cooling fan for added comfort

## **EQUIPMENT SPECIFICATIONS**

Console 7.5" Blue Backlit LCD, Tablet-Friendly Reading Rack, Adjustable Fan

**Programs** Manual, Hill, Fat Burn, Cardio, Strength, Interval

Heart Rate Hand Pulse Grips

Speed/Incline 0.5 - 10 mph / 10 Levels