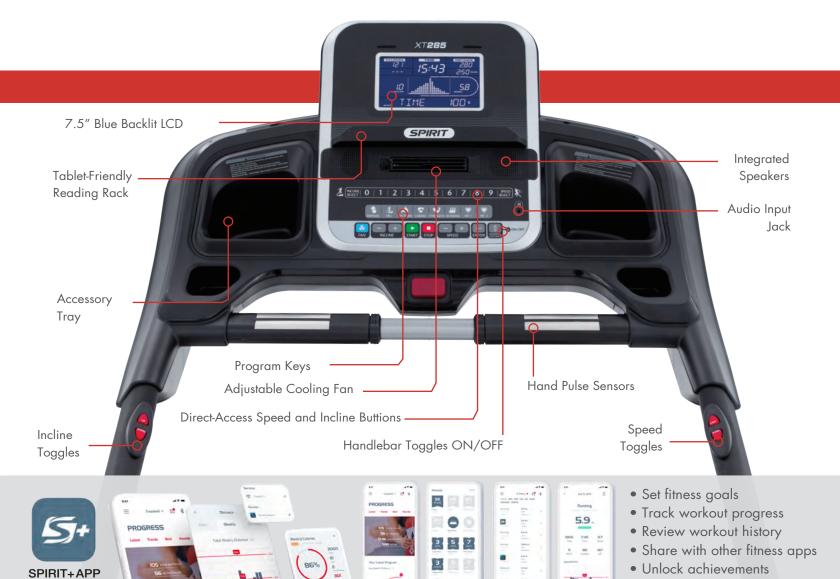

## **FEATURES**

- 7.5" bright blue backlit LCD screen
- Direct-access speed and incline buttons to save time and make workouts more efficient
- Remote handlebar toggles for both speed and incline allow for secure workout changes without taking your hands off the side handlebars
- Contact and wireless heart rate monitoring options make your workouts more effective (chest strap included)
- Spacious 20" x 60" workout area with powerful 3.0 HP motor
- Adjustable cooling fan and dual speakers with audio jack for comfort and entertainment
- Built-in Bluetooth FTMS lets you connect your machine with fitness apps like Zwift, Kinomap, SPIRIT+, and more

Console 7.5" Blue Backlit LCD, Tablet-Friendly Reading Rack, Adjustable Fan, Speakers w/3.5mm Audio Jack,

Bluetooth FTMS (connects to fitness apps)

Programs Manual, Hill, Fat Burn, Cardio, Strength, Interval, HR 1-2

Heart Rate Contact & Telemetric, chest strap included

Speed/Incline 0.5 - 12 mph / 12 Levels

Handlebar Toggles Yes, Speed & Incline

Drive Motor 3.0 HP

Deck 1" Thickness

Belt 20" x 60"

Rollers 2.5" & 2.0" (Crowned)