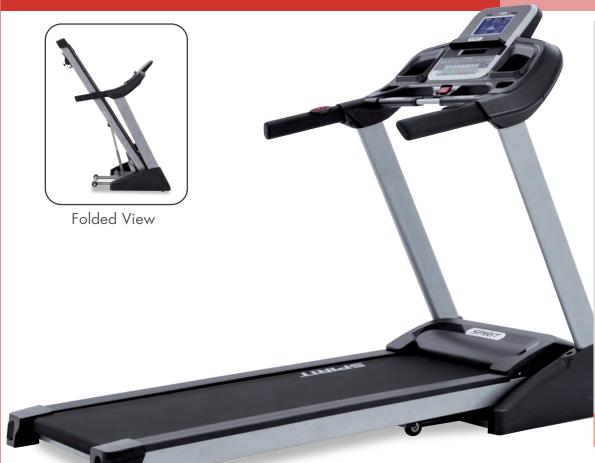

Frame Folding, Heavy-Gauge High Strength w/ Durable Powder Coat Paint

Dimensions 81" L x 35" W x 58" H

Product Weight 236 lb

Max User Weight 350 lb

WARRANTY INFORMATION

Residential Warranty: Frame/Motor/Deck: Lifetime, Parts: 10 years, Labor: 1 year