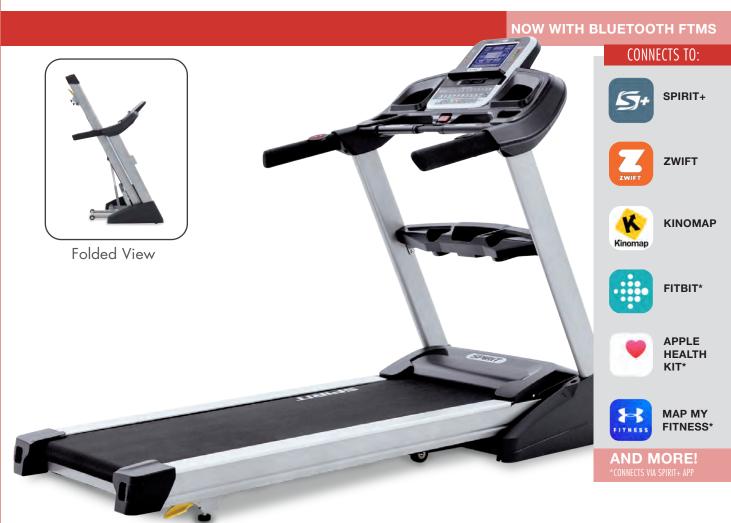

The XT485 is our premium treadmill in a fold-up frame design. This workhorse has a 22" x 60" workout area and a 4.0HP motor. Our exclusive Fusion program integrates cardio and strength to help you achieve your fitness goals. These features, along with a large 9" blue backlit LCD and message center, help keep you motivated day after day.

## **FEATURES**

- Oversized 9" bright blue backlit LCD screen with separate Muscle Activation Profile and HR % Profile LED displays
- Direct-access speed and incline buttons to save time and make workouts more efficient
- Remote handlebar toggles for both speed and incline allow for secure workout changes without taking your hands off the side handlebars
- Contact and wireless heart rate monitoring options make your workouts more effective (chest strap included)
- Spacious 22" x 60" workout area with powerful 4.0HP motor
- Adjustable cooling fan and dual speakers with audio jack for comfort and entertainment
- Built-in Bluetooth FTMS lets you connect your machine with fitness apps like Zwift, Kinomap, SPIRIT+, and more