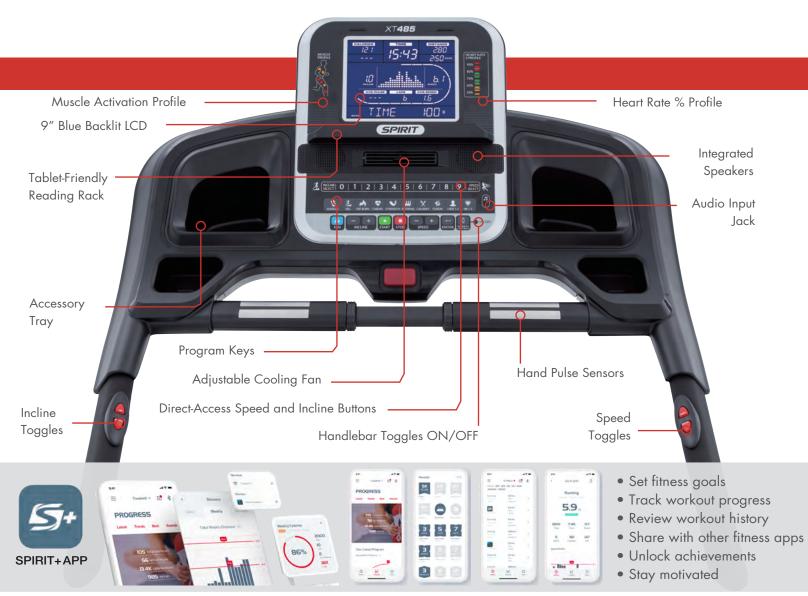

## **FEATURES**

- Oversized 9" bright blue backlit LCD screen with separate Muscle Activation Profile and HR % Profile LED displays
- Direct-access speed and incline buttons to save time and make workouts more efficient
- Remote handlebar toggles for both speed and incline allow for secure workout changes without taking your hands off the side handlebars
- Contact and wireless heart rate monitoring options make your workouts more effective (chest strap included)
- Spacious 22" x 60" workout area with powerful 4.0HP motor
- Adjustable cooling fan and dual speakers with audio jack for comfort and entertainment
- Built-in Bluetooth FTMS lets you connect your machine with fitness apps like Zwift, Kinomap, SPIRIT+, and more

## EQUIPMENT SPECIFICATIONS

| Console                                                                                                          | 9" Blue Backlit LCD, Heart Rate % Profile, Muscle Activation Profile, Tablet-Friendly Reading Rack, Adjustable<br>Fan, Speakers w/3.5mm Audio Jack, Bluetooth FTMS (connects to fitness apps) |
|------------------------------------------------------------------------------------------------------------------|-----------------------------------------------------------------------------------------------------------------------------------------------------------------------------------------------|
| Programs                                                                                                         | Manual, Hill, Fat Burn, Cardio, Strength, Interval, Calories, Fusion, User 1-2, HR 1-2                                                                                                        |
| Heart Rate                                                                                                       | Contact & Telemetric, chest strap included                                                                                                                                                    |
| Speed/Incline                                                                                                    | 0.5 - 12 mph / 15 Levels                                                                                                                                                                      |
| Handlebar Toggles                                                                                                | Yes, Speed & Incline                                                                                                                                                                          |
| Drive Motor                                                                                                      | 4.0 HP                                                                                                                                                                                        |
| Deck                                                                                                             | 1" Thickness                                                                                                                                                                                  |
| Belt                                                                                                             | 22" × 60"                                                                                                                                                                                     |
| Rollers                                                                                                          | 2.5" (Crowned)                                                                                                                                                                                |
| Frame                                                                                                            | Folding, Heavy-Gauge High Strength w/ Durable Powder Coat Paint                                                                                                                               |
| Dimensions                                                                                                       | 82" L x 35" W x 57" H                                                                                                                                                                         |
| Product Weight                                                                                                   | 285 lb                                                                                                                                                                                        |
| Max User Weight                                                                                                  | 425 lb                                                                                                                                                                                        |
| WARRANTY INFORMATION Residential Warranty: Frame/Motor/Deck: Lifetime, Parts: 10 years, Labor: 1 year<br>Ver 6.0 |                                                                                                                                                                                               |