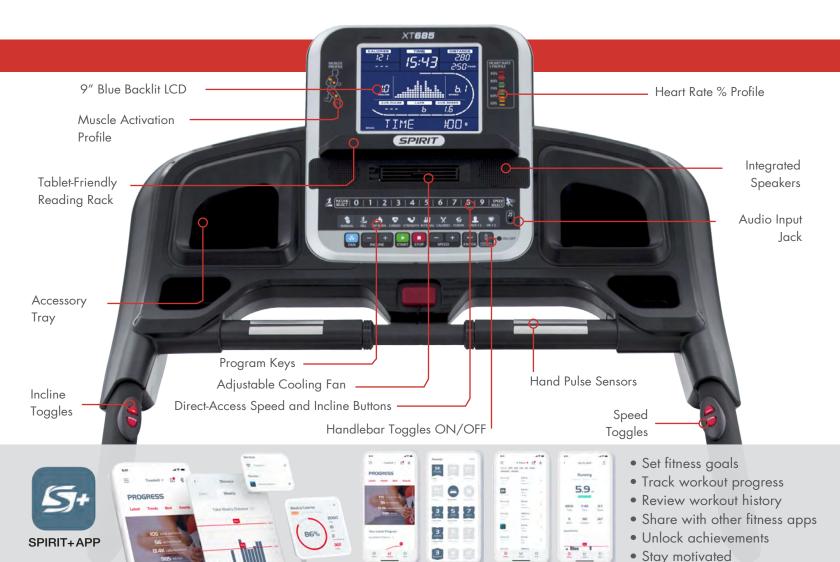

## **FEATURES**

- Oversized 9" bright blue backlit LCD screen with separate Muscle Activation Profile and HR % Profile LED displays
- Direct-access speed and incline buttons to save time and make workouts more efficient
- Remote handlebar toggles for both speed and incline allow for secure workout changes without taking your hands off the side handlebars
- Contact and wireless heart rate monitoring options make your workouts more effective (chest strap included)
- Spacious 22" x 60" workout area with powerful 4.0HP motor and wax deck system
- Adjustable cooling fan and dual speakers with audio jack for comfort and entertainment
- Built-in Bluetooth FTMS lets you connect your machine with fitness apps like Zwift, Kinomap, SPIRIT+, and more

## **EQUIPMENT SPECIFICATIONS**

Console 9" Blue Backlit LCD, Heart Rate % Profile, Muscle Activation Profile, Tablet-Friendly Reading Rack,

Adjustable Fan, Speakers w/3.5mm Audio Jack, Bluetooth FTMS (connects to fitness apps)

**Programs** Manual, Hill, Fat Burn, Cardio, Strength, Interval, Calories, Fusion, User 1-2, HR 1-2

Heart Rate Contact & Telemetric, chest strap included

Speed/Incline 0.5 - 12 mph / 15 Levels

Handlebar Toggles Yes, Speed & Incline