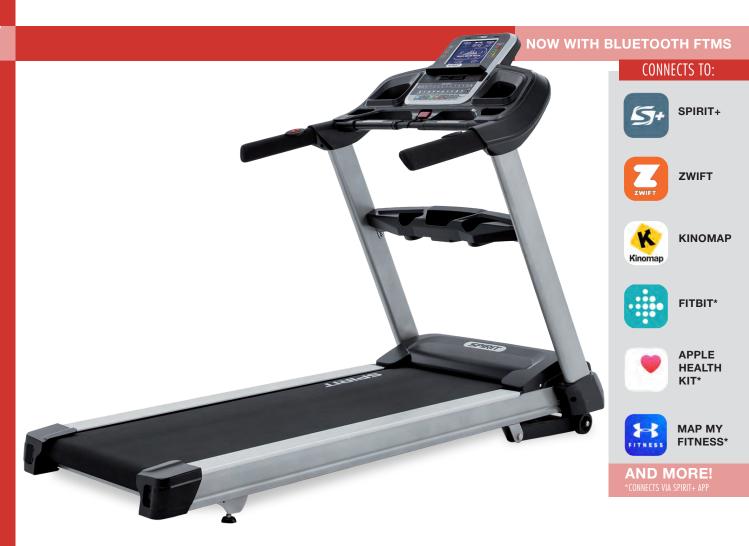

The XT685 is our flagship X-Series model and features large 3" diameter rollers with a 22" wide belt. This model utilizes a non-folding frame design and waxed deck system which is designed for maximum durability to stand up to the rigors of frequent running. With a long list of premium features and weighing in at 269 lbs, the XT685 is comparable to treadmills at much higher price points.

## **FEATURES**

- Oversized 9" bright blue backlit LCD screen with separate Muscle Activation Profile and HR % Profile LED displays
- Direct-access speed and incline buttons to save time and make workouts more efficient
- Remote handlebar toggles for both speed and incline allow for secure workout changes without taking your hands off the side handlebars
- Contact and wireless heart rate monitoring options make your workouts more effective (chest strap included)
- Spacious 22" x 60" workout area with powerful 4.0HP motor and wax deck system
- Adjustable cooling fan and dual speakers with audio jack for comfort and entertainment
- Built-in Bluetooth FTMS lets you connect your machine with fitness apps like Zwift, Kinomap, SPIRIT+, and more

## **EQUIPMENT SPECIFICATIONS**

Console 9" Blue Backlit LCD, Heart Rate % Profile, Muscle Activation Profile, Tablet-Friendly Reading Rack,

Adjustable Fan, Speakers w/3.5mm Audio Jack, Bluetooth FTMS (connects to fitness apps)