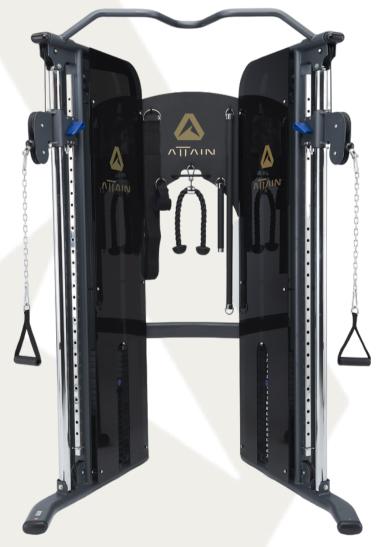

## Attain Fitness PT2 Personal Trainer

- 2 single handles, long bar, sport stick(allows for complex movements to simulate tennis, golf and baseball swings), tricep rope, chin/push-up assist strap, ankle cuff, 2 chains, integrated multi-grip chin bar (help users build upper body and hand grip strength.), DVD and attached exercise guidebook.
- Dual independent adjustable cable columns with 30 height starting positions that rotate 200 degree internally and externally allowing you to train your body at any angle and any height.
- Dual 160 lbs steel weight stacks with 2:1
  resistance ratio to users. Each 160 lb
  weight stack provides up to a total of 80
  lbs. resistance. This ratio allows for
  extremely smooth action, lower increment
  weight increases, and greater range of
  motion.
- 10 Year Warranty on Cables and Pulleys
- · Lifetime Warranty on the frame